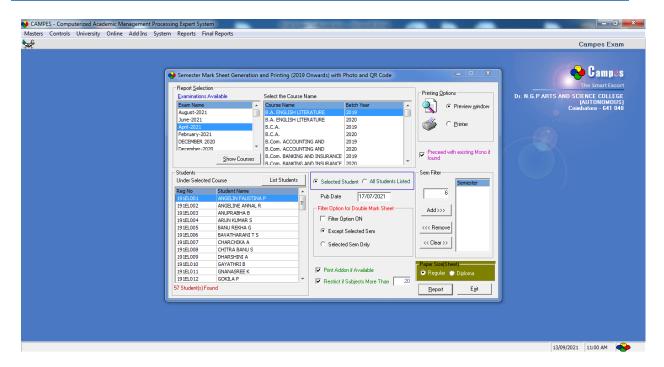

#### 21. SEMESTER MARKSHEET PRINTING

To make certificate number Unique a certificate code is generated for each student confirmed for the exam. This is one of the security features to avoid duplication in issue of duplicate mark sheet for same student for selected exam and also, grade sheet is referred by a code which is unique.

(An Autonomous Institution, Affiliated to Bharathiar University, Coimbatore)

Approved by Government of Tamil Nadu and Accredited by NAAC with 'A' Grade (2nd Cycle)

Dr. N.G.P. – Kalapatti Road, Coimbatore-641048, Tamil Nadu, India