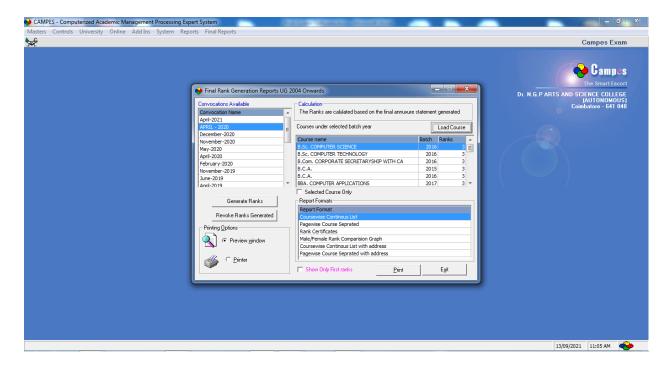

#### **23. RANK**

Rank generation screen for completed students shall be distributed course wise as per the criteria fixed in the software. By mapping the relevant course and loading the course rank list will be generated. Rank generation may be course wise, programme wise as well sex wise distribution of rank can also be obtained with the above module.

(An Autonomous Institution, Affiliated to Bharathiar University, Coimbatore)

Approved by Government of Tamil Nadu and Accredited by NAAC with 'A' Grade (2nd Cycle)

Dr. N.G.P. – Kalapatti Road, Coimbatore-641048, Tamil Nadu, India