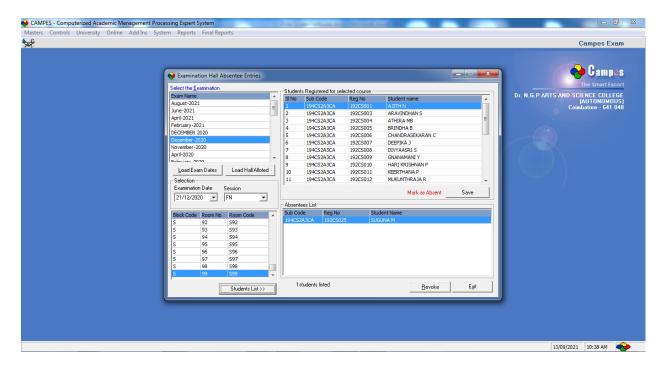

#### 13. EXAM ABSENTEES ENTRY

On the day of exam all absentees candidate shall be entered for particular subject can be marked. It can be done though the exam hall signature list collected from exam hall and another way though selection the subject and loading the candidates who are confirmed for that subject.