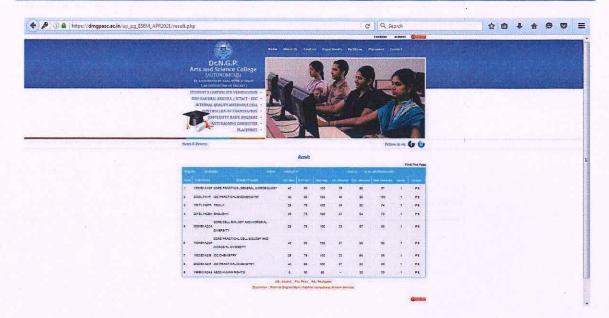

#### 29.RESULT

The above screen shot shows the result of the given student.

(**Dr. M. ASHOK KUMAR**)
Controller of Examinations

(Prof. Dr. V. RAJENDRAN) Chief Controller of Examinations / Principal

(An Autonomous Institution, Affiliated to Bharathiar University, Coimbatore) Approved by Government of Tamil Nadu and Re-accredited by NAAC with 'A' Grade DST - FIST | DBT - Star College Scheme