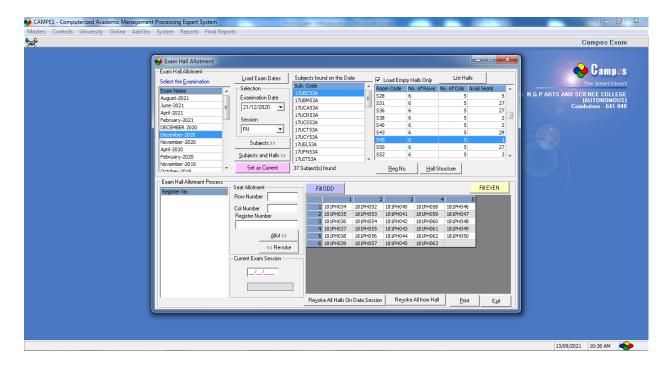

#### 12. EXAM HALL SEATING ARRANGEMENT

The exam seating arrangement can be made before each session and it produce variety of reports in guiding the number of question papers to be distributed to each hall. Hall Signature report is printed to get it signed by the candidate.