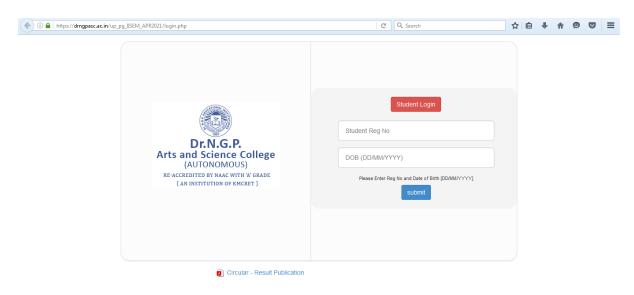

#### 28.RESULT STUDENT LOGIN

URL <a href="https://drngpasc.ac.in/up\_pg\_IISEM\_APR2021/login.php">https://drngpasc.ac.in/up\_pg\_IISEM\_APR2021/login.php</a>

Once the results get published in the college website by using the above module any student can check their results