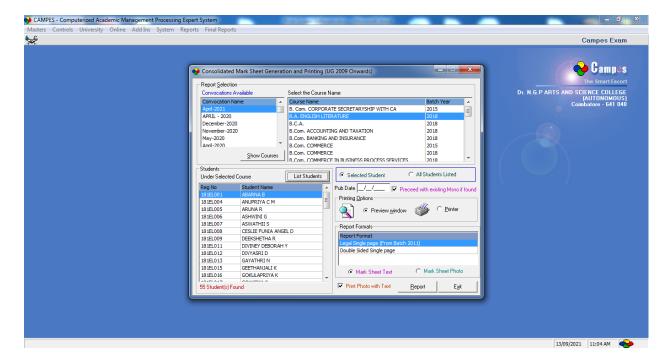

#### 22. CONSOLIDATED MARKSHEET PRINTING

Once result analysis is over, the above module shall support for generating the list of degree holders for preparing Annexure which shall be submitted to University for obtaining the provisional certificate.

(An Autonomous Institution, Affiliated to Bharathiar University, Coimbatore)

Approved by Government of Tamil Nadu and Accredited by NAAC with 'A' Grade (2<sup>nd</sup> Cycle)

Dr. N.G.P. – Kalapatti Road, Coimbatore-641048, Tamil Nadu, India