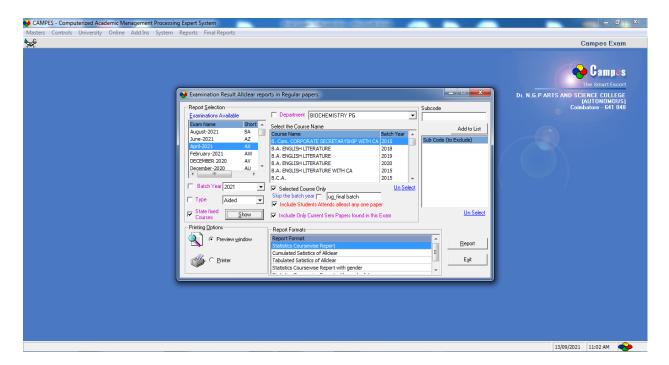

#### **20. RESULT ANALYSIS**

Result Analysis module supports the CoE section by generating the results of a particular batch / class / course / progreamme etc. This contain the following menus such as Name of the Examination with short description, Batch & year, Type of course, Departments. Based on the need, one has to select all the options accordingly for arriving the results. Select and unselect of course option available.