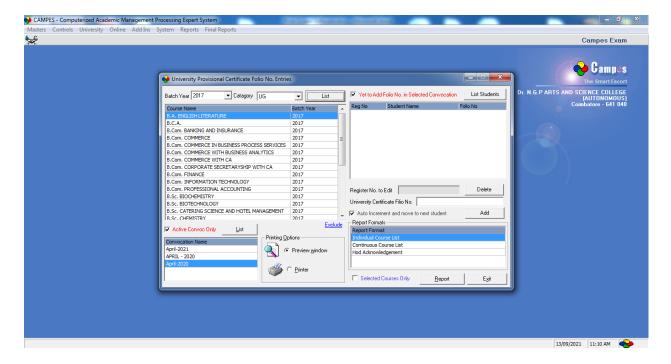

#### 27. PROVISIONAL CERTIFICATES FOLIO NUMBER ENTRY

By submitting the relevant format of obtaining the Provisional Certificate to university, another record is made in the software by entering the folio number in the appropriate place such that in near future any verification of certificates are made, it will be helpful for such purpose.