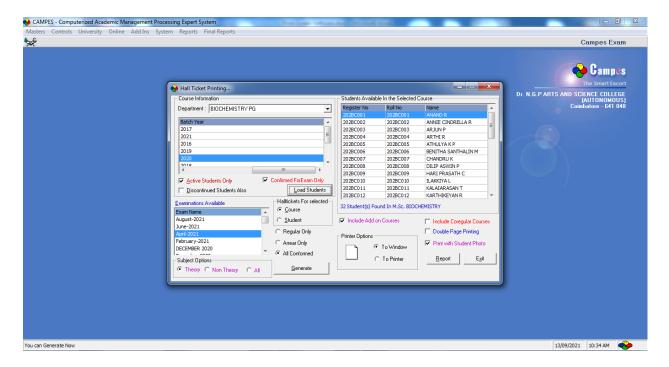

#### 11. STUDENT HALL TICKET GENERATION

Examination Halls are created here. Room Number shall be the primary key. Number of seats is calculated by getting rows and column. Serial no are generated in matrix format. It is the authenticated report given for the candidates to appear for an exam with photo.