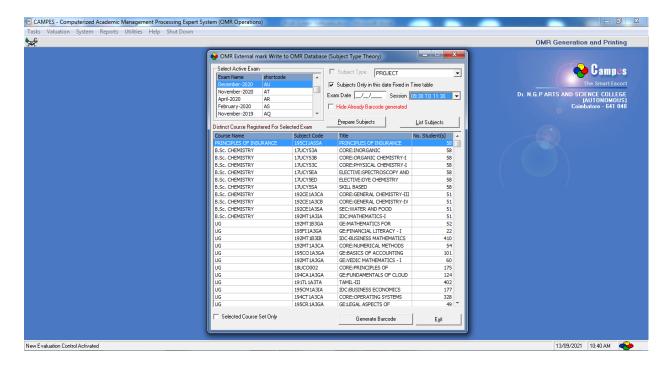

# 18. EXTERNAL MARK ENTRY

The above is the format of ESE marks entry module where the examiners shall enter the marks obtained through this module from the handwritten copy of the answer booklet

.

(An Autonomous Institution, Affiliated to Bharathiar University, Coimbatore)