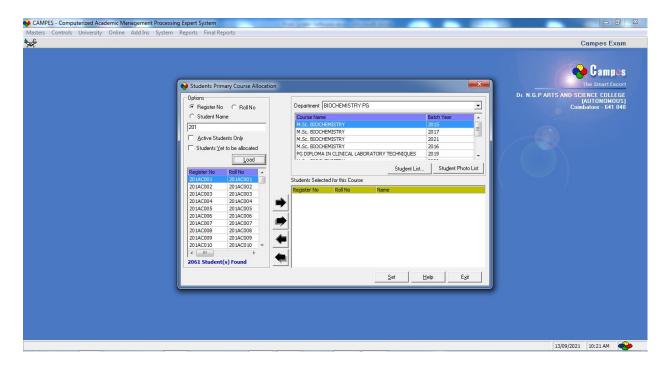

#### 5. COURSE ALLOTMENT

Every semester each student shall be allotted with respective courses pertaining to that semester. It is a one time process for particular student. This allotment is based on their respective register number. This module shall support in preparing time table, hall ticket, hall allocation printing mark statements and generation of tabulated statistics.