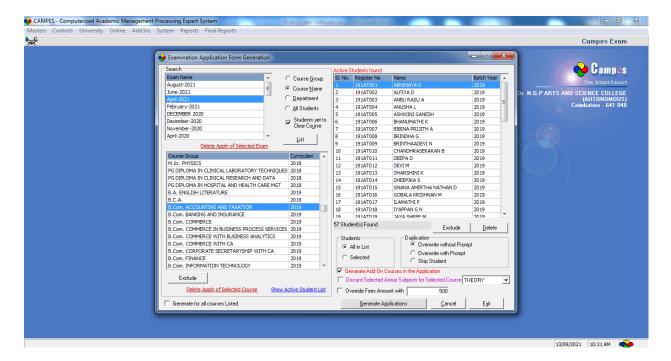

#### 8. STUDENT EXAM APPLICATION GENERATION

Every Exam this shall be the starting point. All the subjects allotted for students in the current semester are considered as Regular papers. The subjects with Re-appear status in previous semesters are considered as arrears. Application number is the primary key for applications and fees Demand galley is generated for office purpose to verify fees collection.