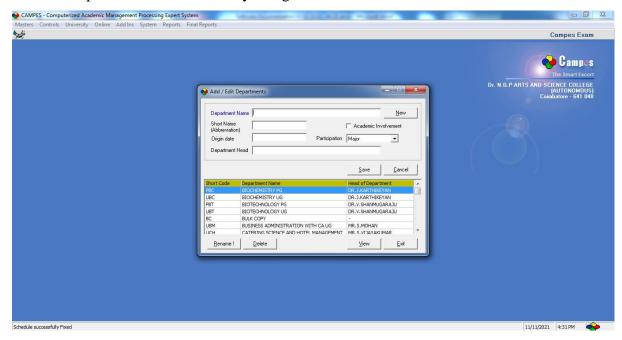

#### 1. DEPARTMENT NAME GENERATE

Department creation is one-time process. When new courses are approved by university Departments can be created in Department module. Whenever new programmes are introduced, such programmes are created in this software module. In order to recognize such course an alphabet is allotted for easy recognition.