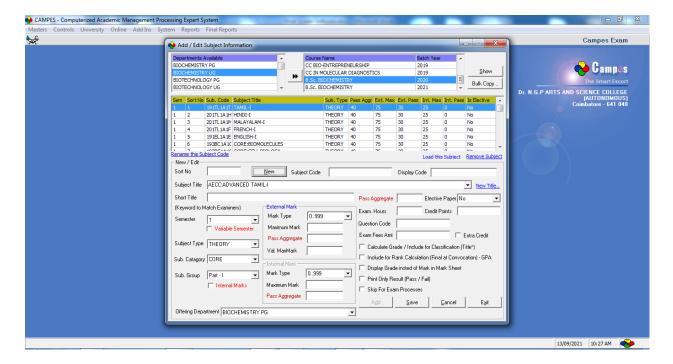

#### 6. SUBJECT ENTRY WITH GRAMMER

Subject grammar Creation process takes place every semester for each subject which shall be the master data about particular subject. Following data plays an important role to create unique subject.

- 1. Subject Code
- 2. Maximum Internal Mark
- 3. Maximum External Mark
- 4. Minimum Pass Mark in External Examination
- 5. Exam duration
- 6. Number of Credit

(An Autonomous Institution, Affiliated to Bharathiar University, Coimbatore)