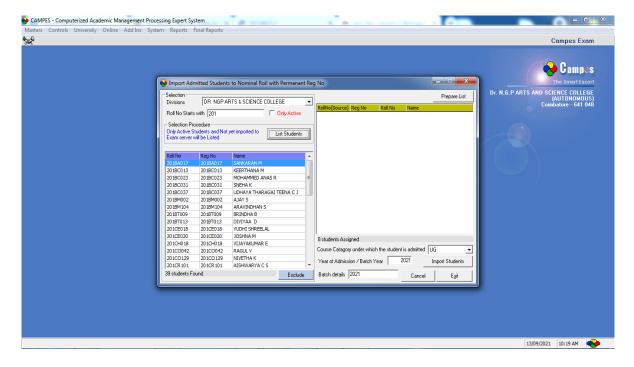

#### 3. STUDENT PERSONAL DATA CAPTURING PROCESS

It Captures Student information with Register number as primary key. New student can be added, modified and deleted here. To restrict students in due to lack of attendance / disciplinary grounds etc. participating from exam process they can be made inactive state.