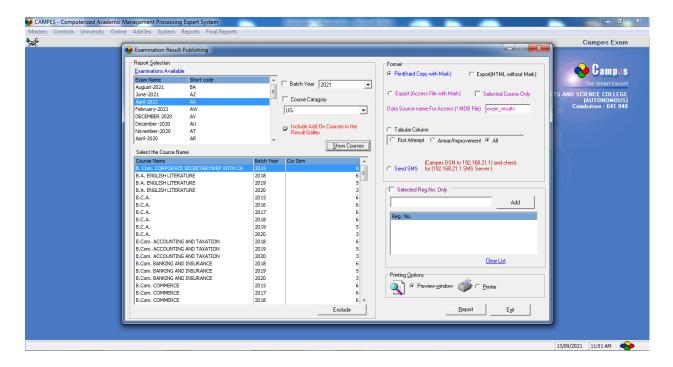

#### 19. PUBLISHING RESULT

The above module helps to publish the results. One has to choose the exam name, course name with batch, corresponding semester. Based on the selection generation of results can be made by way of students completed through first semester alone or students had taken improvement.