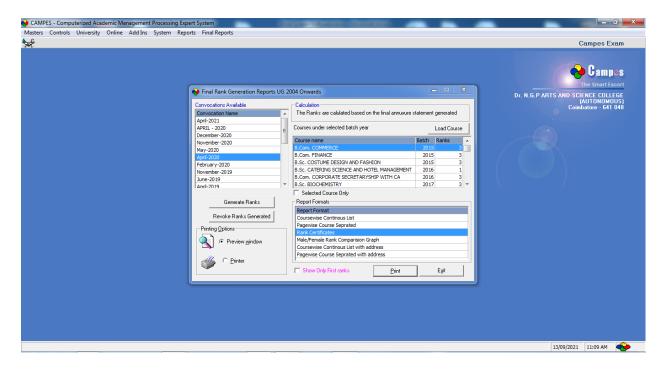

#### **23. RANK**

Rank generation screen for completed students shall be distributed course wise as per the criteria fixed in the software. By mapping the relevant course and loading the course rank list will be generated. Rank generation may be course wise, programme wise as well sex wise distribution of rank can also be obtained with the above module.