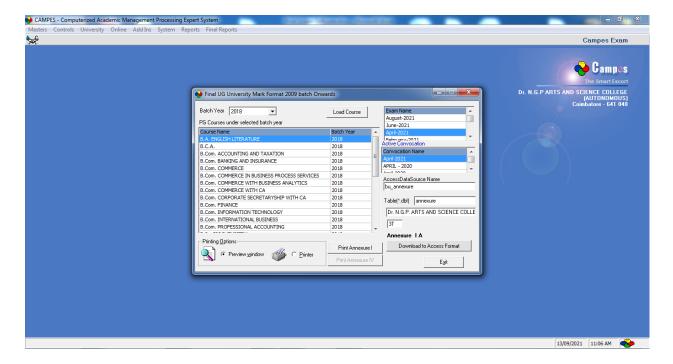

#### 24. ANNEXURE GENERATION

Once the pre examination process and during examination process is over, after confirming whether the credits are distributed, CIA marks and CGPA are correct we need to submit the details of the candidates qualified for the degree in the form of Annexure. The above module shall support in preparing the annexure for final year students.

#### 25. ANNEXURE TO UNIVERSITY

With the support of the above module, we can prepare the list of candidates' eligible for obtaining the provisional certificate shall be taken from the above module.

(An Autonomous Institution, Affiliated to Bharathiar University, Coimbatore)