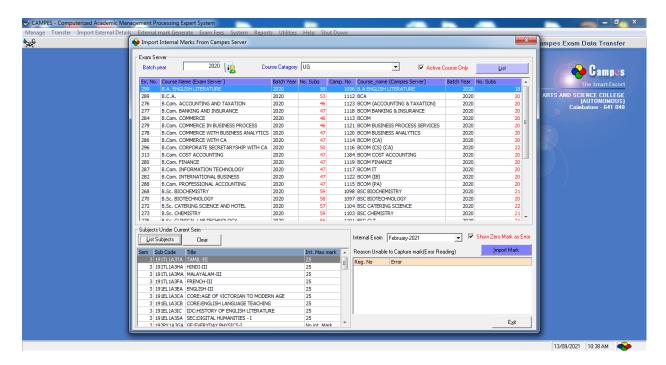

#### 14. INTERNAL MARK IMPORT

CIA / Internal marks are collected from respective departments and it should be entered through internal mark module. Once the staff members completed the process of calculating the internal marks, then with the support of the above module the CIA marks are entered.