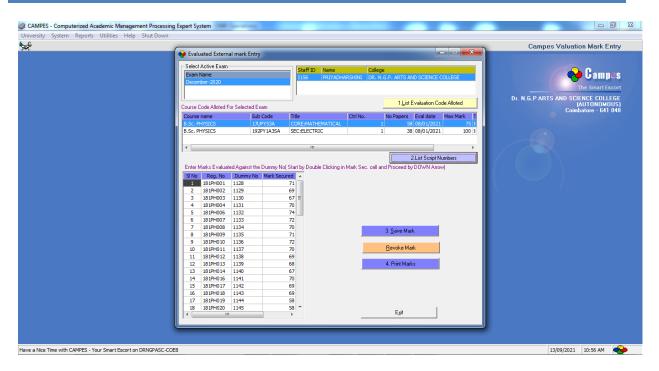

# 18. EXTERNAL MARK ENTRY

The above is the format of ESE marks entry module where the examiners shall enter the marks obtained through this module from the handwritten copy of the answer booklet

.

(An Autonomous Institution, Affiliated to Bharathiar University, Coimbatore)