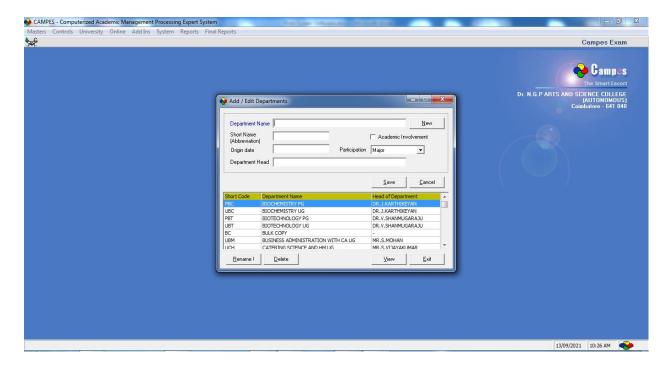

#### 1. DEPARTMENT NAME GENERATE

Department creation is one-time process. When new courses are approved by university Departments can be created in Department module. Whenever new programmes are introduced, such programmes are created in this software module. In order to recognize such course an alphabet is allotted for easy recognition.