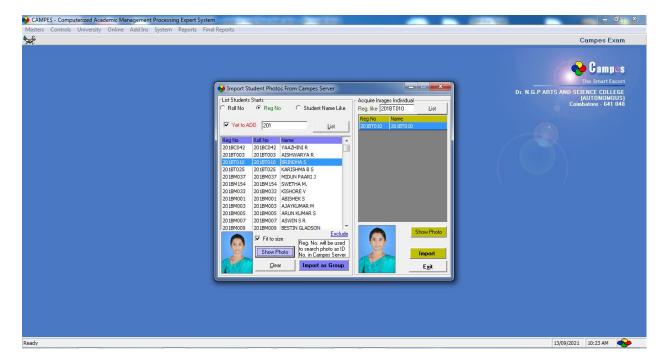

#### 4. STUDENT PHOTO IMPORT

Student's photos are imported and attached with corresponding student personal details.

Students' photos are used to avoid Impersonation during and post examinations process.

Students' photos are included in the following documents.

- 1. Student Hall ticket.
- 2. Hall allotment plan.
- 3. Semester mark statement
- 4. Consolidated mark statement

(An Autonomous Institution, Affiliated to Bharathiar University, Coimbatore)