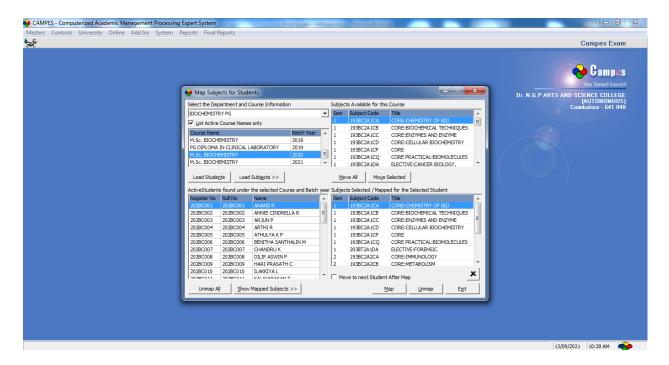

#### 7. STUDENT SUBJECT MAPPING

The above module shall be given with an input for all UG / PG students for all courses. Subject wise mapping for every semester is made with this module. All necessary changes can be done by un mapping a particular course, removing all mapped courses etc.