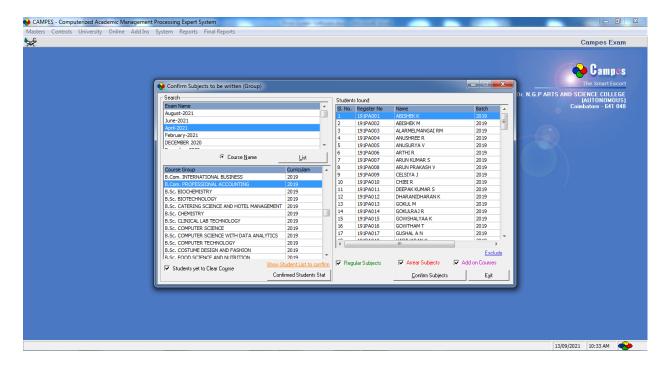

#### 9. STUDENT SUBJECT CONFIRMATION

Once fee collection process from principal office is over, all eligible students shall be confirmed for the selected exam in this module. This is the real list for the given exam process.