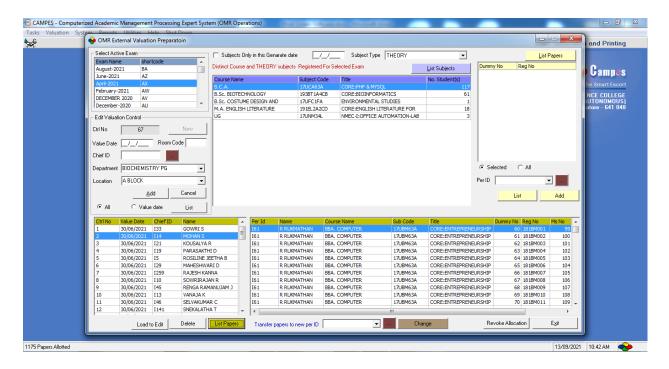

#### 16. VALUATION PAPER ALLOTMENT

The next step after affixing the dummy number shall be preparation for answer script for valuation. Hence, with the experts available for valuation and based on their priority of the courses, answer script allotment course wise shall be done for both forenoon and afternoon. This is mapped in the above said module.