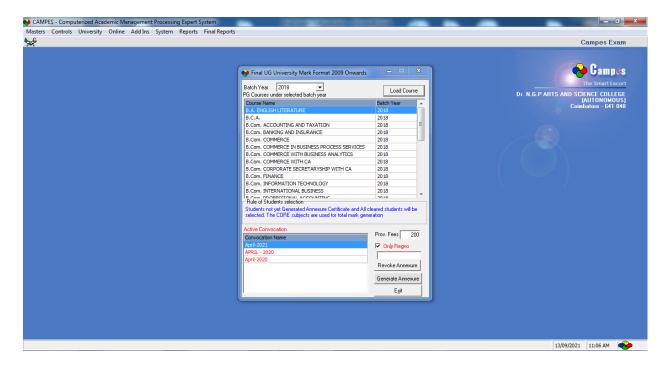

#### 24. ANNEXURE GENERATION

Once the pre examination process and during examination process is over, after confirming whether the credits are distributed, CIA marks and CGPA are correct we need to submit the details of the candidates qualified for the degree in the form of Annexure. The above module shall support in preparing the annexure for final year students.

(An Autonomous Institution, Affiliated to Bharathiar University, Coimbatore)

Approved by Government of Tamil Nadu and Accredited by NAAC with 'A' Grade (2nd Cycle)

Dr. N.G.P. – Kalapatti Road, Coimbatore-641048, Tamil Nadu, India